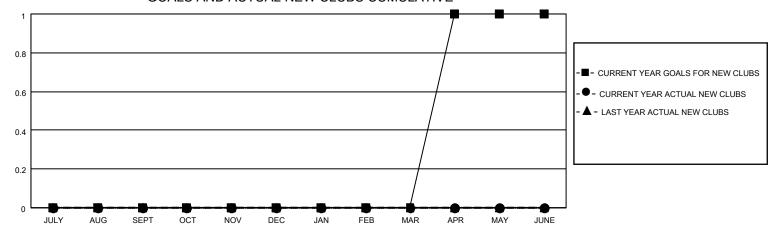

## District 38 O

| Clubs                 |               |           |               | Members               |                        |                         |                                                    |
|-----------------------|---------------|-----------|---------------|-----------------------|------------------------|-------------------------|----------------------------------------------------|
| RESULTS FOR 2021-2022 |               |           |               | RESULTS FOR 2021-2022 |                        |                         |                                                    |
| QUARTER               | NEW CLUB GOAL | NEW CLUBS | DROPPED CLUBS | QUARTER MEM           | BER GROWTH NET<br>GOAL | MEMBER GROWTH<br>ACTUAL | DROPPED<br>MEMBERS ACTUAL<br>(including transfers) |
| JULY/AUG/SEPT         | 0             | 0         | 0             | JULY/AUG/SEPT         | 6                      | 15                      | 22                                                 |
| OCT/NOV/DEC           | 0             | 0         | 0             | OCT/NOV/DEC           | 6                      | 6                       | 30                                                 |
| JAN/FEB/MAR           | 0             | 0         | 0             | JAN/FEB/MAR           | 6                      | 12                      | 9                                                  |
| APR/MAY/JUNE          | 1             | 0         | 0             | APR/MAY/JUNE          | 6                      | 6                       | 3                                                  |

### GOALS AND ACTUAL NEW CLUBS CUMULATIVE