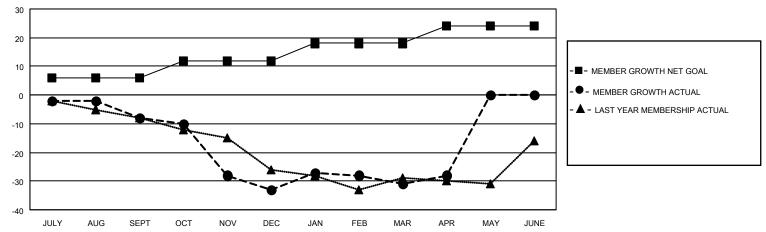

## District 38 O

| Clubs                 |               |           |               | Members               |                        |                         |                                                    |
|-----------------------|---------------|-----------|---------------|-----------------------|------------------------|-------------------------|----------------------------------------------------|
| RESULTS FOR 2021-2022 |               |           |               | RESULTS FOR 2021-2022 |                        |                         |                                                    |
| QUARTER               | NEW CLUB GOAL | NEW CLUBS | DROPPED CLUBS | QUARTER MEM           | BER GROWTH NET<br>GOAL | MEMBER GROWTH<br>ACTUAL | DROPPED<br>MEMBERS ACTUAL<br>(including transfers) |
| JULY/AUG/SEPT         | 0             | 0         | 0             | JULY/AUG/SEPT         | 6                      | 15                      | 22                                                 |
| OCT/NOV/DEC           | 0             | 0         | 0             | OCT/NOV/DEC           | 6                      | 6                       | 30                                                 |
| JAN/FEB/MAR           | 0             | 0         | 0             | JAN/FEB/MAR           | 6                      | 12                      | 9                                                  |
| APR/MAY/JUNE          | 1             | 0         | 0             | APR/MAY/JUNE          | 6                      | 6                       | 3                                                  |

### GOALS AND ACTUAL MEMBERS CUMULATIVE

| DROPPED CLUBS: 0 |    | 11 CLUBS OF 24 ADDED 1 OR<br>MORE NEW MEMBERS | GENDER DISTRIBUTION            |              |  |
|------------------|----|-----------------------------------------------|--------------------------------|--------------|--|
|                  |    | MORE NEW MEMBERS                              | MALE                           | 565 (76.04%) |  |
|                  |    |                                               | FEMALE 178 (23.96%)            |              |  |
| DROPPED MEMBERS  |    |                                               | NON BINARY                     | 0 (0.00%)    |  |
|                  |    |                                               | PREFER NOT TO ANSWER 0 (0.00%) |              |  |
| DECEASED         | 13 |                                               |                                |              |  |
| CLUB CANCELLED   | 0  | CLICK HERE FOR CUMULATIVE                     | TOTAL FAMILY UNIT MEMBERS      | 130          |  |
| OTHER            | 51 | MEMBERSHIP DATA                               |                                |              |  |
| TOTAL            | 64 |                                               | FAMILY MEMBERS PAYING HA       | LF DUES 66   |  |
|                  |    |                                               |                                |              |  |